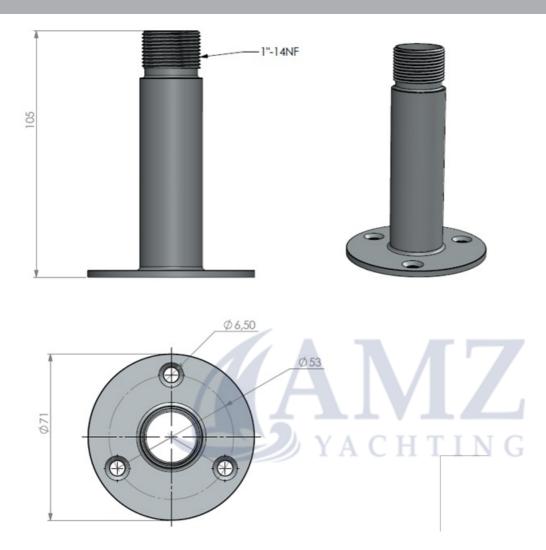

### **MECHANICAL SPECIFICATIONS**

| Color          | Polished                                |
|----------------|-----------------------------------------|
| Height         | 105 mm                                  |
| Weight         | 300 g                                   |
| Diameter       | Ø 71 mm                                 |
| Mounting       | Bolt-on (No mounting hardware included) |
| Mounting Place | On deck etc.                            |
| Materials      | Polished stainless steel                |